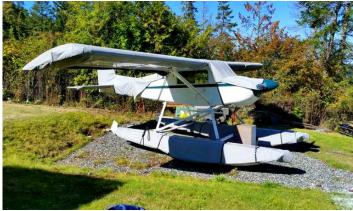

## Brand New Murphy Rebel

Murphy Rebel - 2015 Registration, needs 25 hr. test flying completed

Equipment:

2015 Murphy Rebel w/only 18 hours Total Time. 160 HP Lycoming, supplied by Vike-Aeromotive in Kamloops. New Sensenich 74DM metal prop. Very well built Rebel that had every part etched and Alodined, then painted with epoxy.

Nice VFR panel. Transponder, encoder, and 406 ELT will be freshly certified on sale. Includes full set of covers, and extra Prince prop, tools, etc. is negotiable. Mounted on new Murphy 1800 Amphib floats, ready to fly !