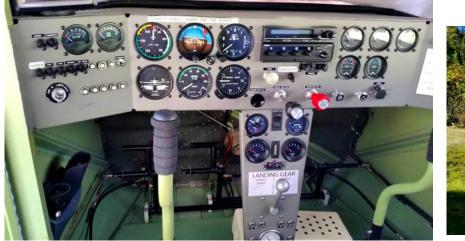

Nice VFR panel. Transponder, encoder, and 406 ELT will be freshly certified on sale. Includes full set of covers, and extra Prince prop, tools, etc. is negotiable. Mounted on new Murphy 1800 Amphib floats, ready to fly !