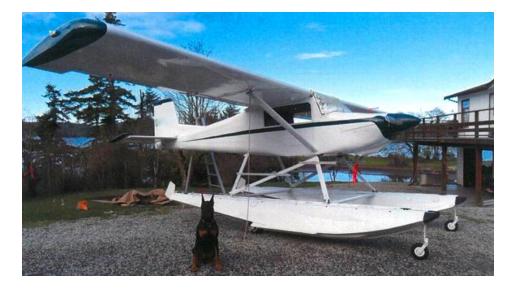

## Brand New Murphy Rebel

Murphy Rebel - 2015 Registration, needs 25 hr. test flying completed

Equipment:

2015 Murphy Rebel w/only 18 hours Total Time. 160 HP Lycoming, supplied by Vike-Aeromotive in Kamloops. New Sensenich 74DM metal prop. Very well built Rebel that had every part etched and Alodined, then painted with epoxy.

Nice VFR panel. Transponder, encoder, and 406 ELT will be freshly certified on sale. Includes full set of covers, and extra Prince prop, tools, etc. is negotiable. Mounted on new Murphy 1800 Amphib floats, ready to fly !